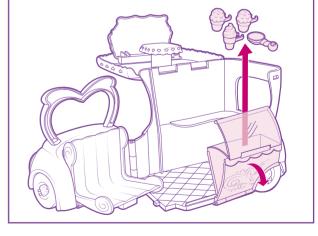

4. Lift open the top of the truck.

5. Press and fit the table into the center of the roof.

6. Pull down the freezer container for ice cream toys: 1 ice cream scooper and 3 ice cream cones.