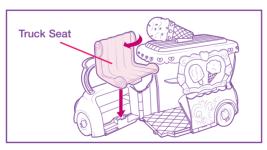

## The truck also converts into an ice cream parlor.

1. Open the front of the truck, as shown. Remove the pony figure from the driver's seat.

- 2. Remove the truck seat, turn it around, and reinsert it so that the seat is facing the inside of the truck. Sit the included pony figure in the seat!
- 3. Turn the ice cream cone on the top of the truck, as shown.