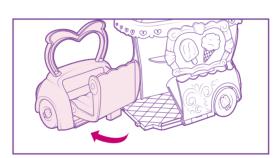

## The truck also converts into an ice cream parlor.

1. Open the front of the truck, as shown. Remove the pony figure from the driver's seat.

- 2. Remove the truck seat, turn it around, and reinsert it so that the seat is facing the inside of the truck. Sit the included pony figure in the seat!
- 3. Turn the ice cream cone on the top of the truck, as shown.