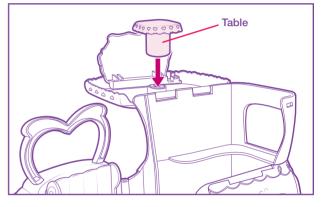

4. Lift open the top of the truck.

5. Press and fit the table into the center of the roof.

6. Pull down the freezer container for ice cream toys: 1 ice cream scooper and 3 ice cream cones.