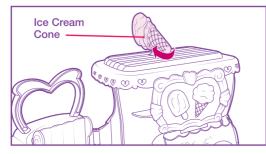

## The truck also converts into an ice cream parlor.

1. Open the front of the truck, as shown. Remove the pony figure from the driver's seat.

- 2. Remove the truck seat, turn it around, and reinsert it so that the seat is facing the inside of the truck. Sit the included pony figure in the seat!
- 3. Turn the ice cream cone on the top of the truck, as shown.