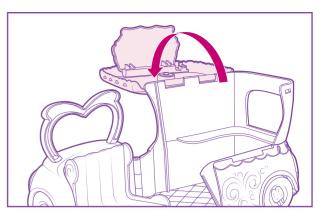

## The truck also converts into an ice cream parlor.

1. Open the front of the truck, as shown. Remove the pony figure from the driver's seat.

- 2. Remove the truck seat, turn it around, and reinsert it so that the seat is facing the inside of the truck. Sit the included pony figure in the seat!
- 3. Turn the ice cream cone on the top of the truck, as shown.